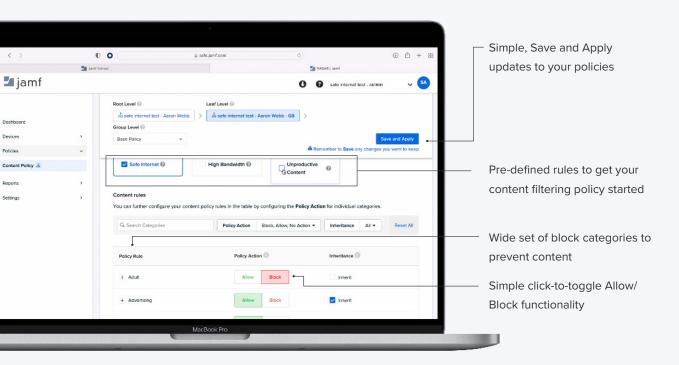

### **Content controls customized**

Scope the content filtering policies fit for your needs. Or, simply choose a Safe Internet preset and get started!

See how <u>Jamf Safe Internet</u> works with your MDM platform, to ensure security and digital safety remain core to the educational experience.