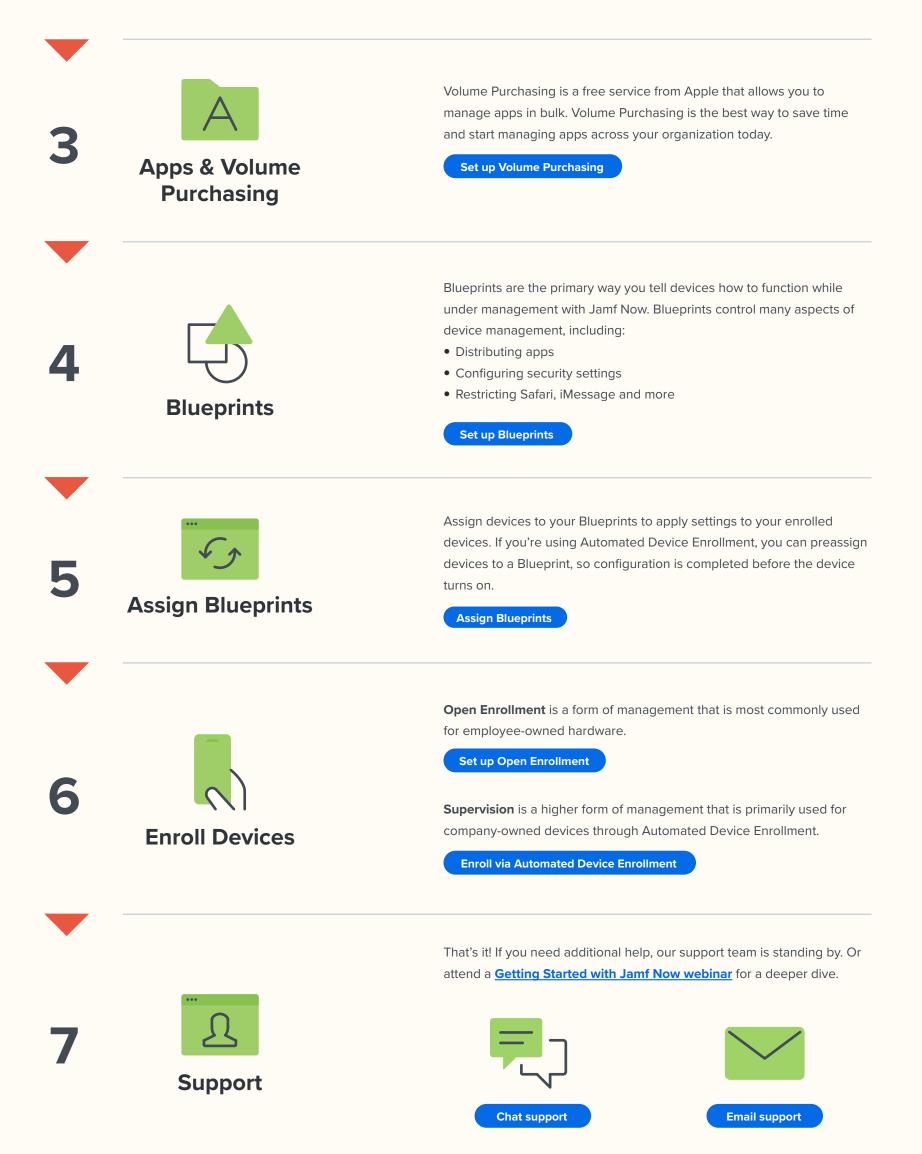

# Getting Started

We're excited that you've chosen Jamf Now to manage your Apple devices.

The following guide will help you get up and running. If you have any questions, don't hesitate to reach out via our <u>support center</u> or <u>email</u>.

#### **BEFORE YOU BEGIN**

#### Have your account ready

If you haven't already, <u>create an account</u> and have it handy for the following tutorial. Make sure you're using Safari, Chrome or Firefox on a Mac or PC.

## Set up Apple Business Manager

Create an <u>Apple Business Manager</u> account to take advantage of Automated Device Enrollment and Volume Purchasing. It takes about 5 days to set up your account, but you can move on to the next step while you wait.

#### WALKTHROUGH



## Enrollment