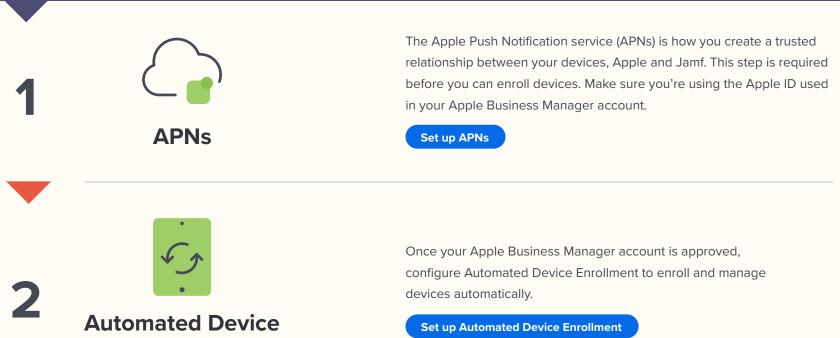

## Set up Apple Business Manager

Create an <u>Apple Business Manager</u> account to take advantage of Automated Device Enrollment and Volume Purchasing. It takes about 5 days to set up your account, but you can move on to the next step while you wait.