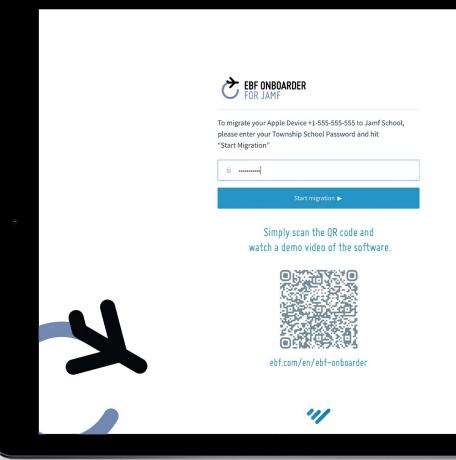

#### A better end-user experience

Retain student or employee data by migrating MDMs without wiping devices. Simply initiate the migration process via email, SMS or web clip, giving admins and users confidence in their migration

# Don't wait. Let's migrate.

Migrate your devices to Jamf Pro or Jamf School with the EBF Onboarder.