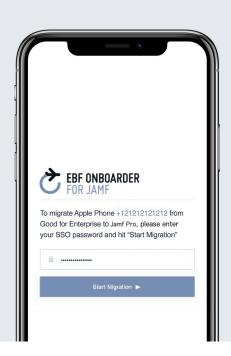

#### A better end-user experience

Retain student or employee data by migrating MDMs without wiping devices. Simply initiate the migration process via email, SMS or web clip, giving admins and users confidence in their migration

# Don't wait. Let's migrate.

Migrate your devices to Jamf Pro or Jamf School with the EBF Onboarder.